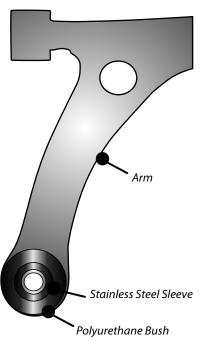

## **Fitting Instructions:**

- 1. Remove the original bush from the arm and clean any dirt and corrosion from the bore in the arm.
- 2. Insert the polyurethane bush into arm with the lip labelled top sitting on the topside of the arm (facing upwards on the car) as shown in figure 1.
- 3. Apply the powerflex grease to the bore of the bush.
- 4. Insert stainless steel sleeve into the bore of the polyurethane bush.
- 5. Place a washer either side of the bushing and reattach to car.
- 6. Once arm is refitted, tension all hardware to manufacturers recommended torque settings.