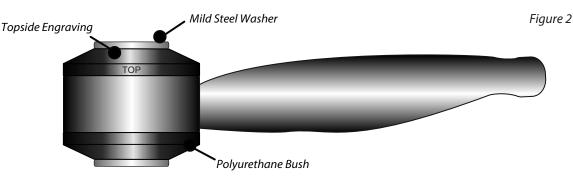

## **Fitting Instructions:**

- 1. Remove the original bush from the arm and clean any dirt and corrosion from the bore in the arm.
- 2. Insert the polyurethane bush into arm with the lip labelled top sitting on the topside of the arm (facing upwards on the car) as shown in figure 1.
- 3. Apply the powerflex grease to the bore of the bush.
- 4. Insert stainless steel sleeve into the bore of the polyurethane bush.
- 5. Place a washer either side of the bushing and reattach to car.
- 6. Once arm is refitted, tension all hardware to manufacturers recommended torque settings.